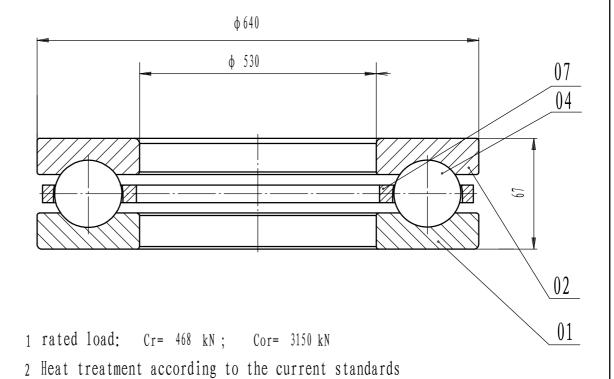

| 07     | cage         |  |   |                           | steel                     |              |         |                                                                                                                                                                                                 |         |  |
|--------|--------------|--|---|---------------------------|---------------------------|--------------|---------|-------------------------------------------------------------------------------------------------------------------------------------------------------------------------------------------------|---------|--|
| 04     | steel ball   |  |   |                           | steel (                   | GCr15-GB/T18 | 3254    |                                                                                                                                                                                                 |         |  |
| 02     | shaft washer |  |   | steel GCr15SiMn-GB/T18254 |                           |              |         |                                                                                                                                                                                                 |         |  |
| 01     | house washer |  |   |                           | stee1 GCr15SiMn-GB/T18254 |              |         |                                                                                                                                                                                                 |         |  |
| serial | Name         |  | Q | ty                        | Material                  |              | weigh   | t (kg)                                                                                                                                                                                          | 43.5 KG |  |
|        |              |  |   |                           | Thrust ball b             |              | bearing | Add: D1805, No. 3 Lianmeng road, Luoyang, Henan, China. Postal: 471003 Phone: +86-379-68611678 Fax: +86-379-68611679 E-mail: sales@jcb-bearing.com Luoyang Jiecheng Bearing Technology Co., Ltd |         |  |